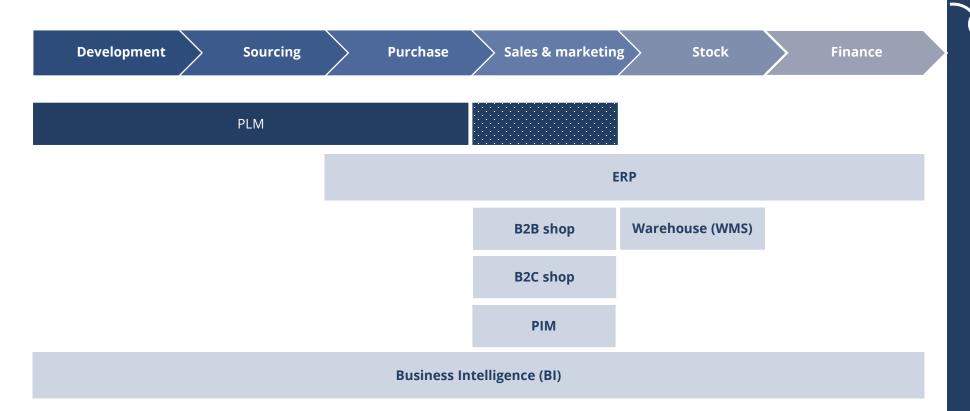

## PLM KICKS-OFF THE VALUE CHAIN

WITH CORRECT DATA FROM THE VERY START

### PLM the source to data accuracy

to data accuracy in the value chain PLM – what does it stand for?PRODUCT - LIFECYCLE - MANAGEMENT

Not to be confused with...

PDM – which stands for PRODUCT - DATA - MANAGEMENT

# - PLM DELIVERS DATA THROUGHOUT THE VALUE CHAIN