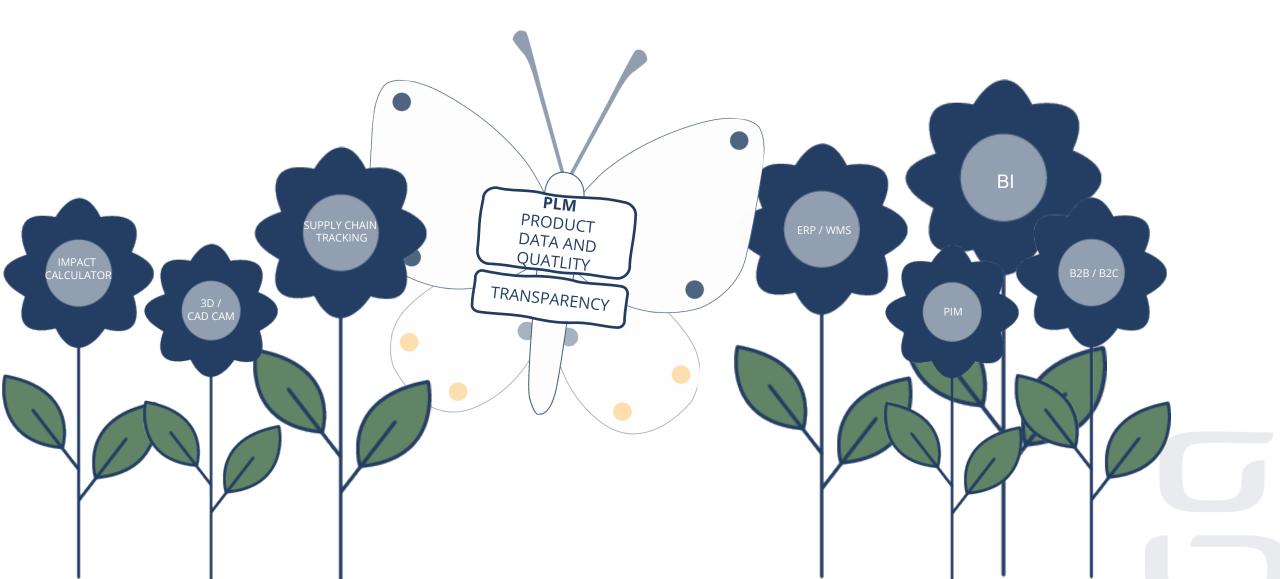

### PLM AS THE BACKBONE TO CONNECT ALL THE DOTS

#### 66

The butterfly encourages you to flow through your transformation with confidence

Quote by Erika Buenaflor, M.A.,

# - PLM DELIVERS DATA THROUGHOUT THE VALUE CHAIN