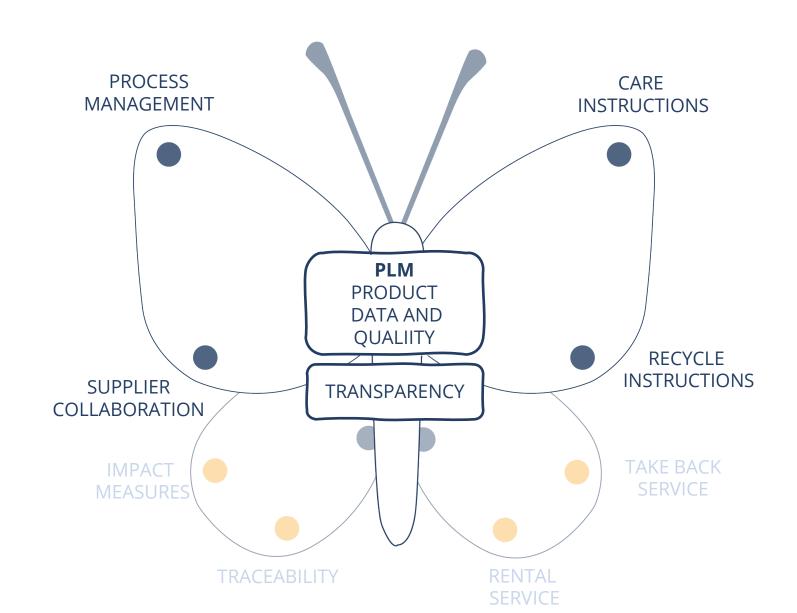

### PLM AS THE BACKBONE TO CONNECT ALL THE DOTS

#### 66

The butterfly encourages you to flow through your transformation with confidence

Quote by Erika Buenaflor, M.A.,

# - PLM DELIVERS DATA THROUGHOUT THE VALUE CHAIN