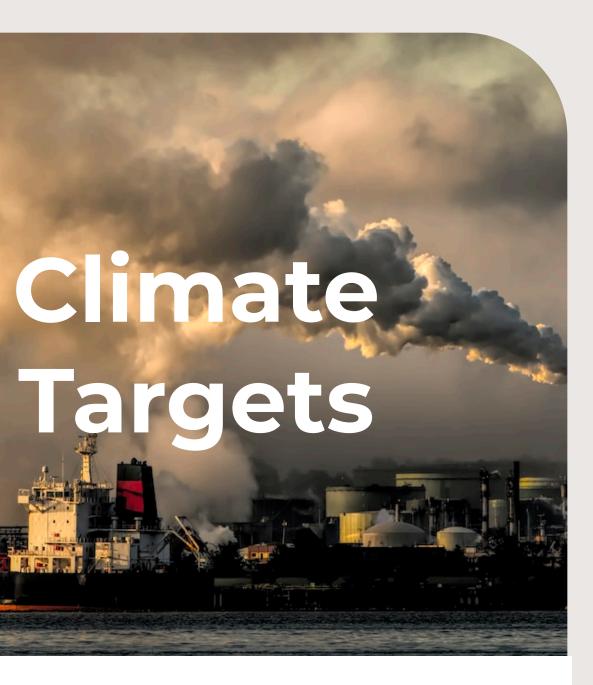

# Regulations

**Regulations like Anti-slavery** laws, producers responsibility or digital product pass are coming aggressively

emissions by half

By 2030, the fashion industry alone has to cut carbon

Consumers are demanding more for sustainable products but they don't know how to chose as a result of Green-Washing.