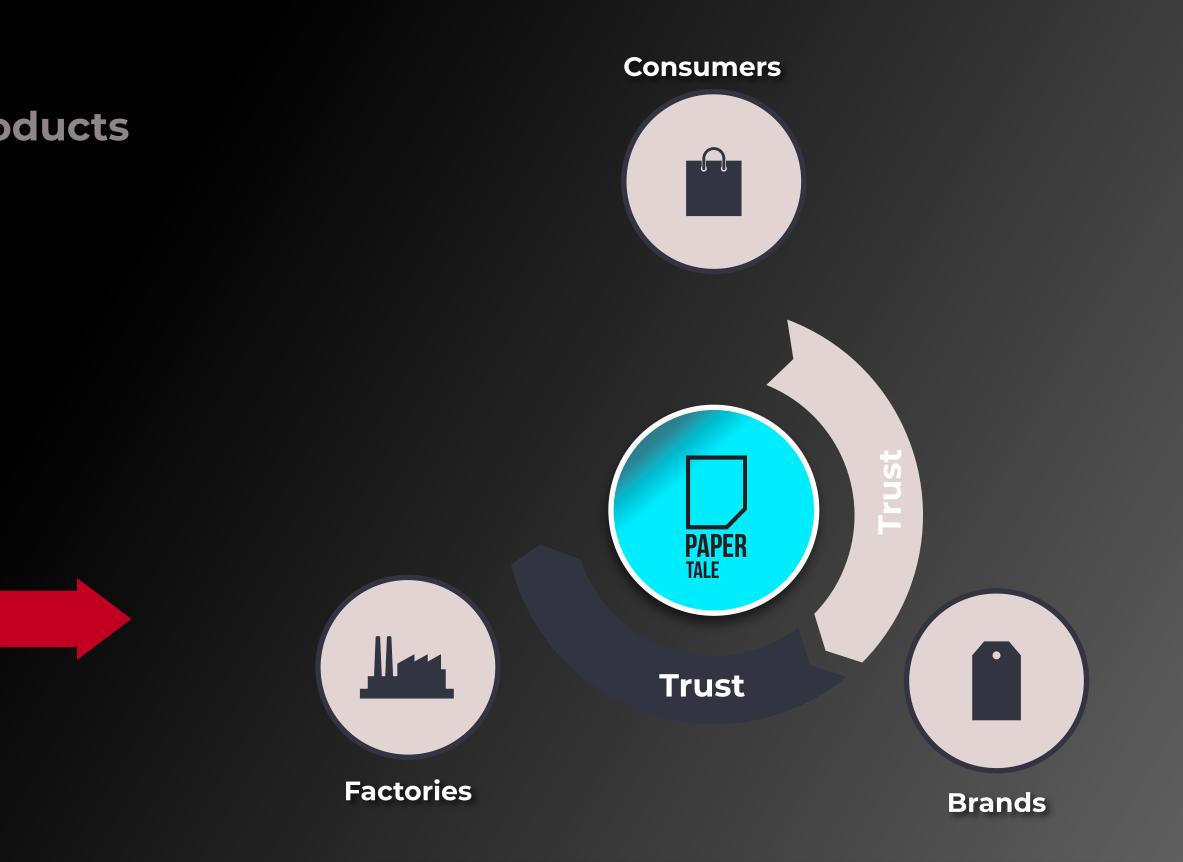

## REGENERATIVE BUSINESS

## SOLUTION

At PaperTale, a team of researchers, textile engineers & technology engineers came up with a unique technology solution that is built on the principles of radical transparency & harnesses the power of **blockchain** to create trust.

It proposes a new regenerative business model which offers incentives to consumers, brands, and factories to transform into sustainable businesses.