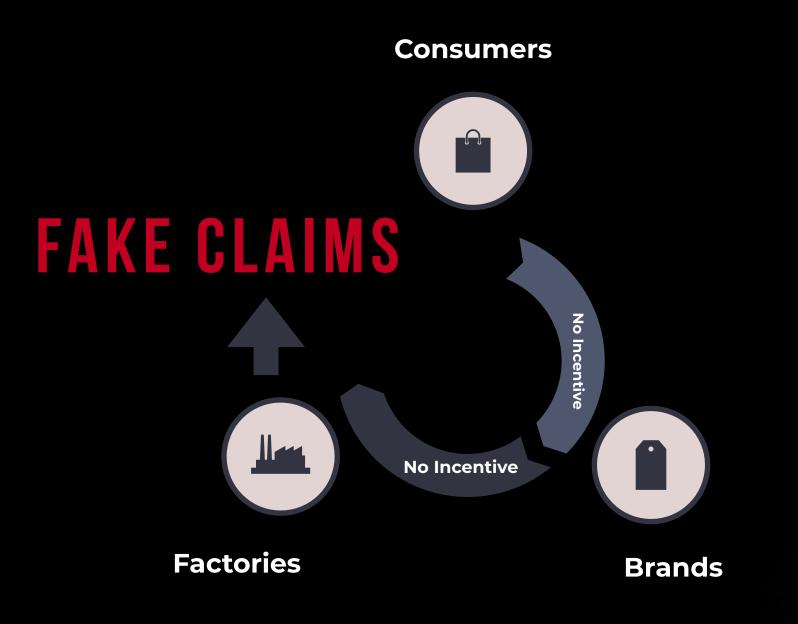

Current business mode is not working because everybody is only screaming for sustainable products but nobody wants to offer incentives

### **BROKEN BUSINESS MODEL**